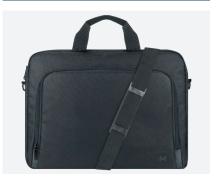

### Shoulder strap

Adjustable and removable shoulder strap included

Tear and water resistant material (600D polyester)

Designed in France