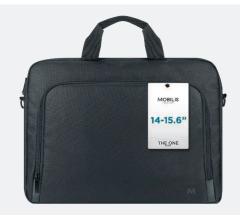

## **BRIEFCASE TOPLOADING**

SIZE 14-16"

Ref. 003045

# **BRIEFCASE TOPLOADING 14-16"**