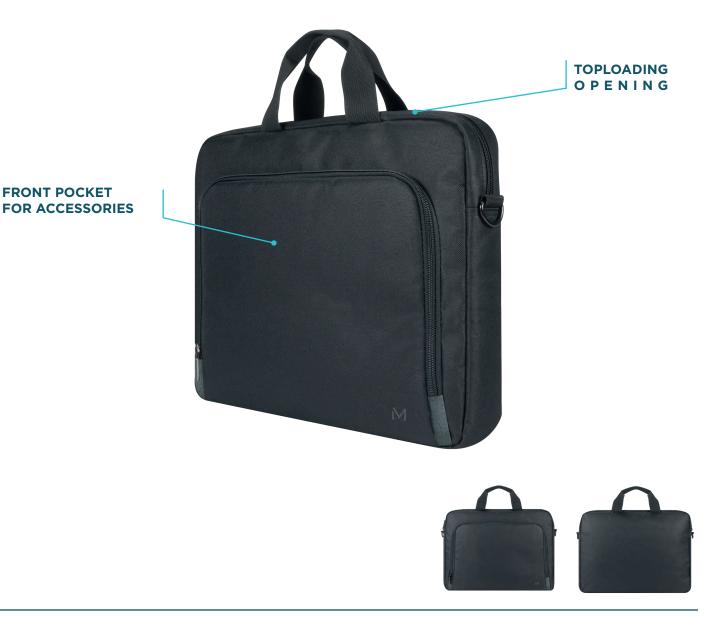

## **BRIEFCASE TOPLOADING**

SIZE 14-16"

Ref. 003045

# **BRIEFCASE TOPLOADING 14-16"**

## Main compartment

1 separate compartment for the computer 1 compartment for A4 documents

#### Accessories pocket

With zipped pockets

### Shoulder strap

Adjustable and removable shoulder strap included

Tear and water resistant material (600D polyester)

Designed in France