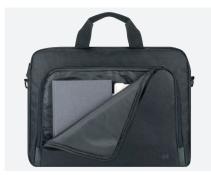

#### Accessories pocket

With zipped pockets

## Main compartment

1 separate compartment for the computer 1 compartment for A4 documents