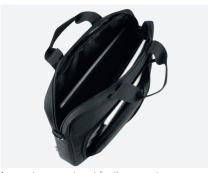

## Main compartment

1 separate compartment for the computer 1 compartment for A4 documents

## **BRIEFCASE TOPLOADING**

SIZE 14-16"

Ref. 003045