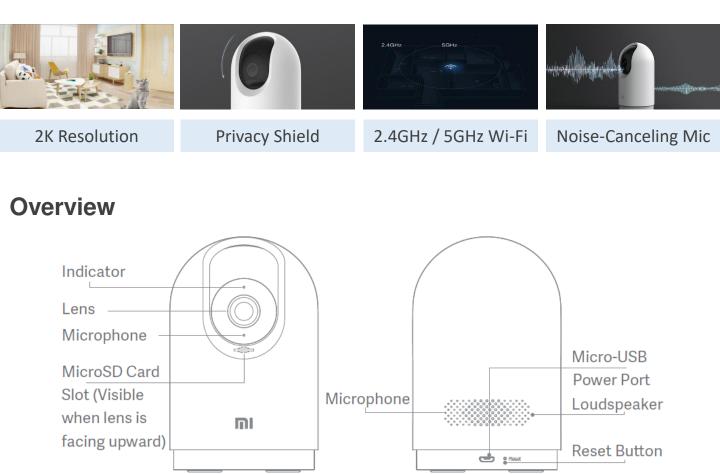

automation and remote monitoring experience.

#### **New AI Human Detection**

 New generation of local AI human detection algorithm, no need to upload the video to the Cloud for faster and safer recognition.

#### 360° Vision Means Full Home Protection

 The dual motor head enables the camera to rotate and capture a full 360° horizontal view and 118° vertical view.

#### **One-Click Privacy Shield**

• Simple use of physical lens blocking to ensure full privacy while staying home.

#### **Dual-band Wi-Fi Connection**

• Supports 2.4GHz / 5GHz Wi-Fi connection to reduce signal interference and to guarantee a stable connection.

# Install Upright or Inverted

 The camera is pre-installed with the rotation base and can be placed on a table, window, ceiling, or wall.





# **Key Features**



Front View

Rear View

# Package Contents:

Mi 360° Home Security Camera 2K Pro, power adapter, charging cable, wall mounting kit, user manual

# **Specifications**

| Model              | BHR4193GL                     | Size                  | 122 x 78 x 78mm                                                 |
|--------------------|-------------------------------|-----------------------|-----------------------------------------------------------------|
| Resolution         | 2304*1296                     | Power Input           | 5V 2A                                                           |
| Video Coding       | H.265                         | Wireless Connectivity | Wi-Fi IEEE<br>802.11a/b/g/n/ac<br>2.4GHz/5GHz,<br>Bluetooth 4.2 |
| Compatible<br>with | Android 4.4, iOS 9.0 or above