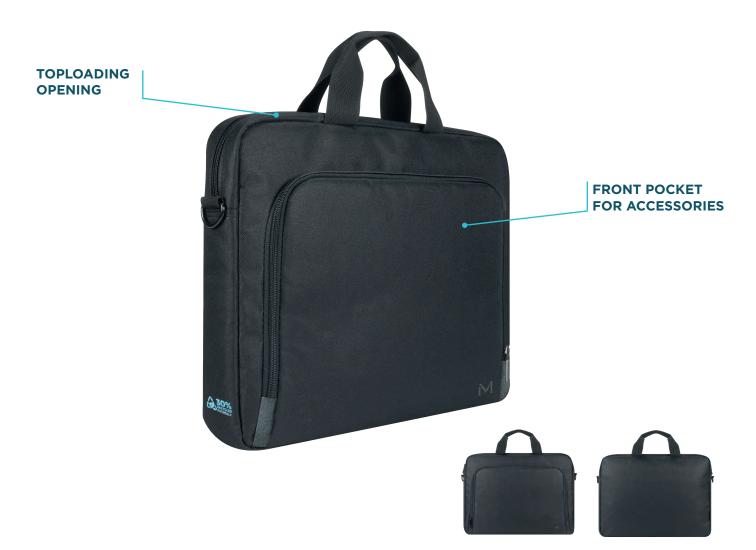

**BRIEFCASE TOPLOADING - RECYCLED** 

SIZE 16-17"

Ref. 003074

### BRIEFCASE TOPLOADING 16-17" - RECYCLED

#### Main compartment

1 separate compartment for the computer 1 compartment for A4 documents

#### Accessories pocket

With zipped pockets

#### Shoulder strap

Adjustable and removable shoulder strap included

Tear and water resistant material (600D r-PET)

Designed in France