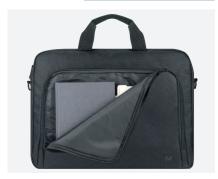

#### Main compartment

1 separate compartment for the computer 1 compartment for A4 documents

#### Accessories pocket

With zipped pockets

#### Shoulder strap

Adjustable and removable shoulder strap included

Tear and water resistant material (600D r-PET)

Designed in France