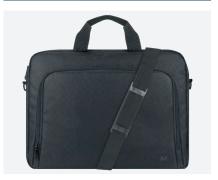

**BRIEFCASE TOPLOADING - RECYCLED** 

SIZE 16-17"

Ref. 003074

### BRIEFCASE TOPLOADING 16-17" - RECYCLED