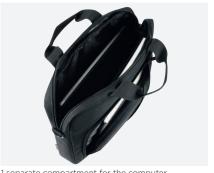

#### Main compartment

1 separate compartment for the computer 1 compartment for A4 documents