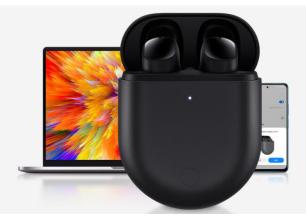

### **Dual Device Connection**

Redmi Buds 3 Pro can be connected with two devices simultaneously. The devices include smartphones, tablets, PCs, and other smart devices.