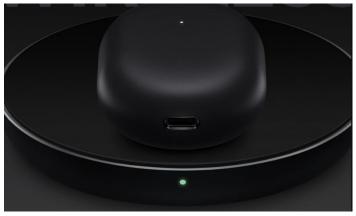

# Supports Wireless Charging

Redmi Buds 3 Pro is compatible with Qi-certified chargers.

## Specifications:

| Battery Capacity                         | 35mAh(earbud)<br>470mAh(charging case) | Charging Time:         | 1 hour for the earbuds (in<br>the charging case);<br>2.5 hours for the charging<br>case (wired charging) |
|------------------------------------------|----------------------------------------|------------------------|----------------------------------------------------------------------------------------------------------|
| Earphone Battery Life:                   | Approx. 6 h (ANC off)                  | Wireless Connectivity: | Bluetooth 5.2                                                                                            |
| Total Battery Life (with charging case): | Approx. 28 h(ANC off)                  | weight:                | 4.9g(earbud)/ 55g(total)                                                                                 |
| Charging Port:                           | Type-C                                 | Bluetooth range:       | 10m                                                                                                      |