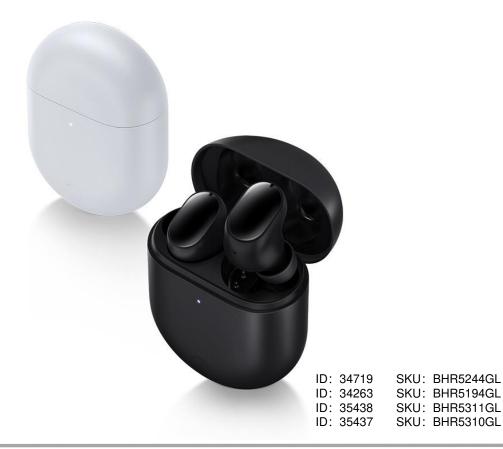

# Redmi Buds 3 Pro





## **Up to 35dB Hybrid ANC**

The active noise cancellation can reduce up to 35dB of surrounding noise.

# Intelligent Dynamic ANC with 3 modes

Recognizing the ambient sounds intelligently, Redmi Buds 3 Pro switches the noise cancellation mode accordingly for a more suitable hearing experience.

### Up to 28 hours battery life

A single charge brings you up to 6 hours listening time with noise cancellation turned-off, and up to 28 hours when coupled with the charging case.

### **Dual Device Connection**

Redmi Buds 3 Pro can be connected with two devices simultaneously. The devices include smartphones, tablets, PCs, and other smart devices.

# 10 minutes Charge for 3 hours usage

Redmi Buds 3 Pro supports fast charging, only 10 minutes charge you can use 3 hours. Never be afraid of bat