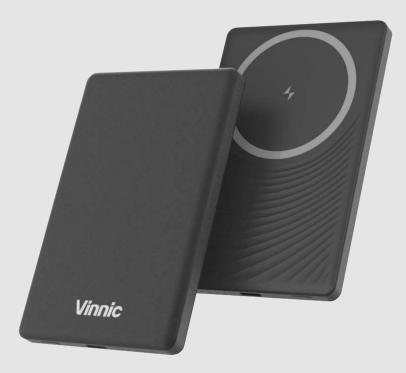

## **CARDINAL PEAK 2** MAGNETIC WIRELESS POWER BANK

5,000 mAh 15W Wireless PD 20W

## **TECHNICAL SPECIFICATIONS**

**Battery Capacity** 5000mAh 3.85V/19.25Wh

**Power Input** Type-C Input: 5V---2.4A, 9V---2A,12V---1.5A (18W Max)

## **Power Output**

Wireless Output: 15W Max Type-C Output: 5V---3A, 9V---2.22A,12V---1.67A (20W Max) **Weight** 105g **Dimensions** 105\*65.8\*9mm

| PACKAGING | INCULDED |
|-----------|----------|
|-----------|----------|