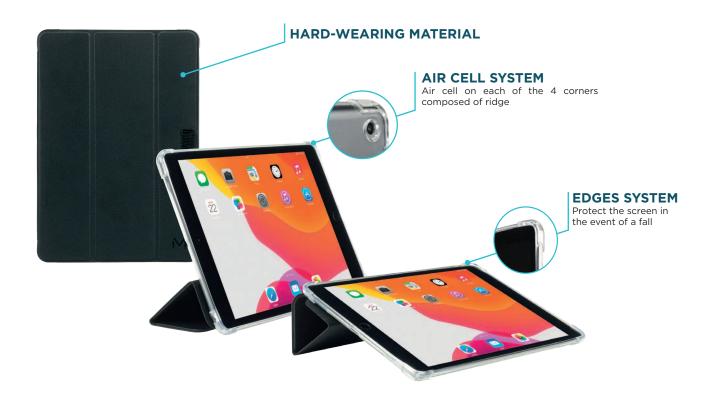

# **EDGE**

EDGE collection keeps all its promises in terms of protection and ergonomics: the combination of Air Cell and Edge technologies effectively protects the device in event of fall or side impacts.

In addition, its foldable flap with a stylus holder combines functionality and screen protection.

### PROTECTIVE FOLIO CASE

FOR iPAD 2020 10.2" (8<sup>TH</sup>/7<sup>TH</sup> GEN)

Ref. 060001

Weight: 244 g | Dimensions: 180 x 255 x 14 mm

Access to all ports and functionalities

Automatic sleep/wake mode