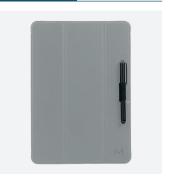

# **EDGE**

EDGE collection keeps all its promises in terms of protection and ergonomics: the combination of Air Cell and Edge technologies effectively protects the device in event of fall or side impacts.

In addition, its foldable flap with a stylus holder combines functionality and screen protection.

### PROTECTIVE FOLIO CASE

FOR iPAD 2020 10.2" (8<sup>TH</sup>/7<sup>TH</sup> GEN)

Ref. 060001

Weight: 244 g | Dimensions: 180 x 255 x 14 mm

Access to all ports and functionalities

Automatic sleep/wake mode

#### Tripod

Stylus holder

Typing mode

Stylus not included