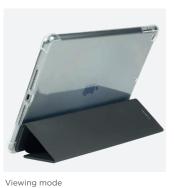

# **MOBILIS**® CARE & CARRY

# **EDGE**

EDGE collection keeps all its promises in terms of protection and ergonomics: the combination of Air Cell and Edge technologies effectively protects the device in event of fall or side impacts.

In addition, its foldable flap with a stylus holder combines functionality and screen protection.



### PROTECTIVE FOLIO CASE

FOR iPAD 2020 10.2" (8<sup>TH</sup>/7<sup>TH</sup> GEN)

Ref. 060001



Weight: 244 g | Dimensions: 180 x 255 x 14 mm

Access to all ports and functionalities

Automatic sleep/wake mode









# **EDGE**

## PROTECTIVE FOLIO CASE FOR iPAD 2020 10.2" (8<sup>TH</sup>/7<sup>TH</sup> GEN)

### Transparent back



#### Tripod





Stylus holder



Typing mode

Stylus not included

## **SPECIFICATIONS**



| Packed product weight | Packed product dimensions | SPCB quantity | PCB quantity |  |
|-----------------------|---------------------------|---------------|--------------|--|
| 294 g                 | 184 x 290 x 18 mm         | 5             | 40           |  |



### www.mobiliscase.com