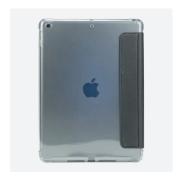

# **MOBILIS**® CARE & CARRY

# **EDGE**

EDGE collection keeps all its promises in terms of protection and ergonomics: the combination of Air Cell and Edge technologies effectively protects the device in event of fall or side impacts.

In addition, its foldable flap with a stylus holder combines functionality and screen protection.



### PROTECTIVE FOLIO CASE

FOR iPAD 2020 10.2" (8<sup>TH</sup>/7<sup>TH</sup> GEN)

Ref. 060001



Weight: 244 g | Dimensions: 180 x 255 x 14 mm

Access to all ports and functionalities

Automatic sleep/wake mode









# **EDGE**

## PROTECTIVE FOLIO CASE FOR iPAD 2020 10.2" (8<sup>TH</sup>/7<sup>TH</sup> GEN)

### Transparent back



#### Tripod





Stylus holder



Typing mode

Stylus not included

## **SPECIFICATIONS**



| Packed product weight | Packed product dimensions | SPCB quantity | PCB quantity |  |
|-----------------------|---------------------------|---------------|--------------|--|
| 294 g                 | 184 x 290 x 18 mm         | 5             | 40           |  |



### www.mobiliscase.com