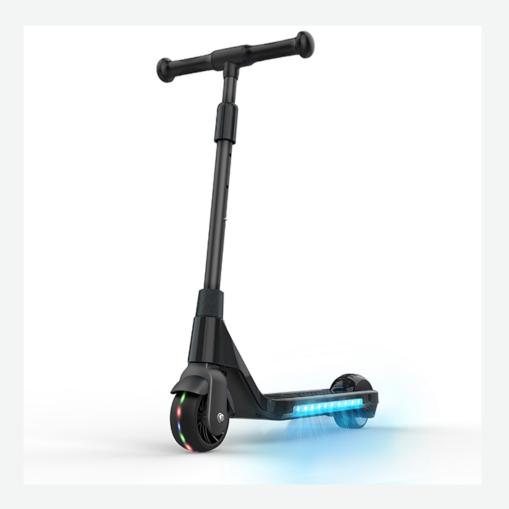

## **Denver SCK-5400BLACK**

- 80W motor
- Maximum speed up to 6 km/h when motor kicks in.
- Supports kids up to 50 kg
- 4.5" Front tire/3.5" rear tire in rubber
- Aluminium/ABS plastic material
- With colorful LED light on the side of the scooter
- With colorful LED lighting in the front wheel which works by kinetic energy.
- Built-in rechargeable battery 21.6V 2.0Ah china battery
- Charge time 1.5-2 hours
- Driving range charge: 5-6 km dependent on weight of the kid.
- Manual metal foot brake on rear wheel
- Height adjustable pipe