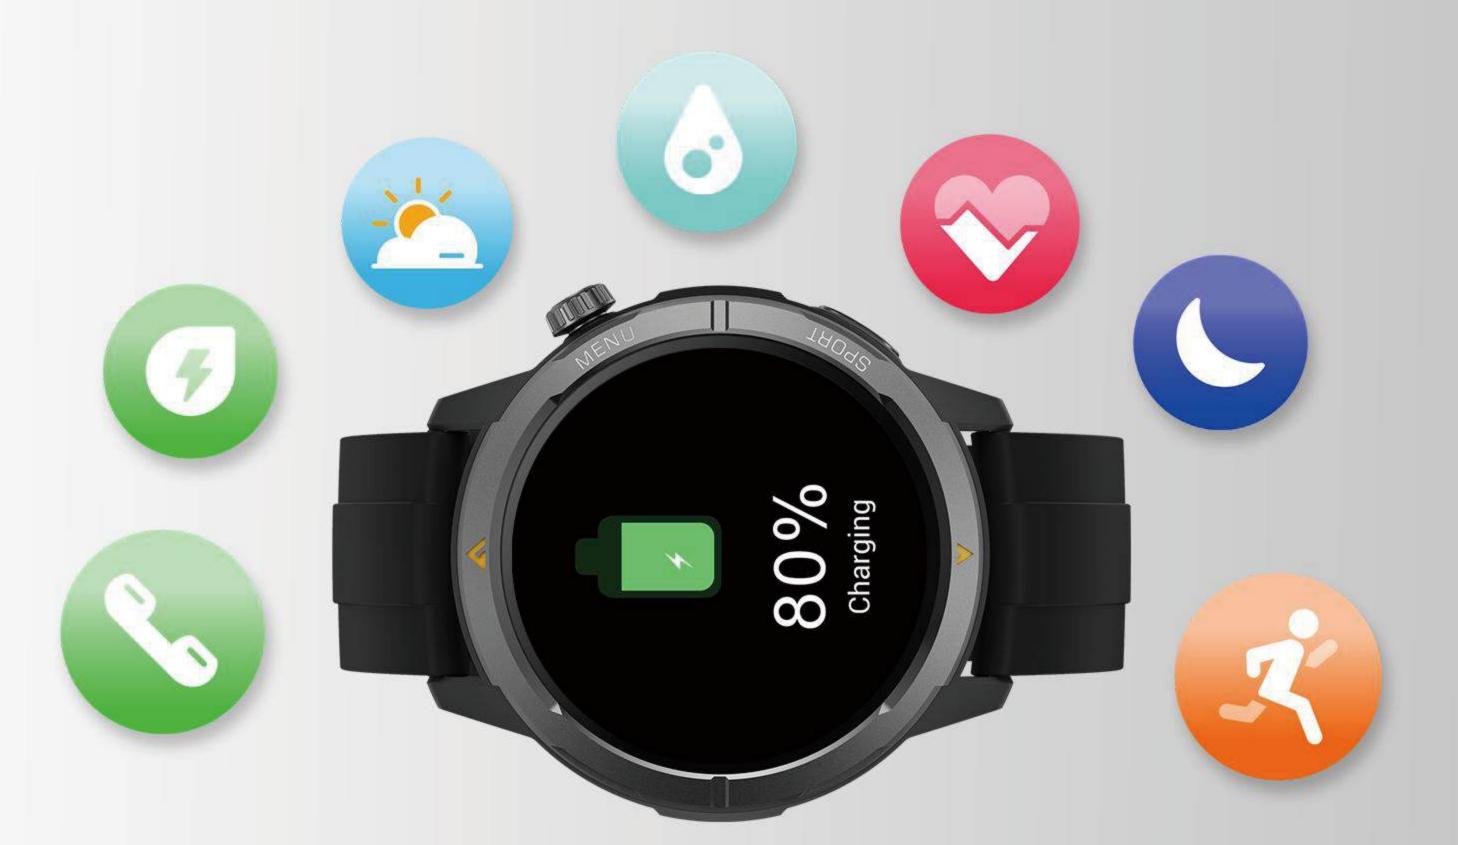

## **Health at a Glance**

The Legion is equipped with advanced sensors providing real-time data to keep your health in check. Track your daily well-being with heart rate, blood oxygen (SpO2), and stress level information. Understand your sleep like never before. Monitor patterns, analyze quality, and wake up better prepared to conquer your day.

### **Power That Lasts**

With a 300mAh battery, the AGM Legion is ready for days of action. Less charging, more doing—your adventures won't wait, and neither should you.