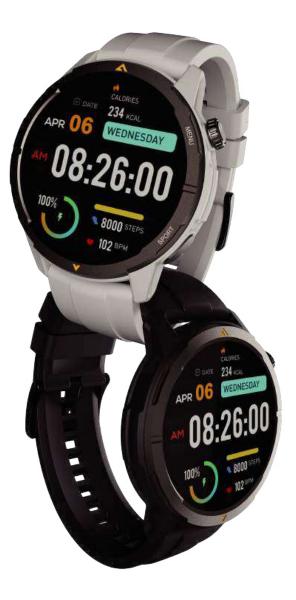

## Vivid AMOLED Display

The 1.43-inch AMOLED screen is designed for vibrant colors and sharp details. Whether outdoors or indoors, the Legion's 5 adjustable brightness levels ensure your screen is always perfectly visible, adapting seamlessly to any environment.

## **Health at a Glance**

The Legion is equipped with advanced sensors providing real-time data to keep your health in check. Track your daily well-being with heart rate, blood oxygen (SpO2), and stress level information. Understand your sleep like never before. Monitor patterns, analyze quality, and wake up better prepared to conquer your day.