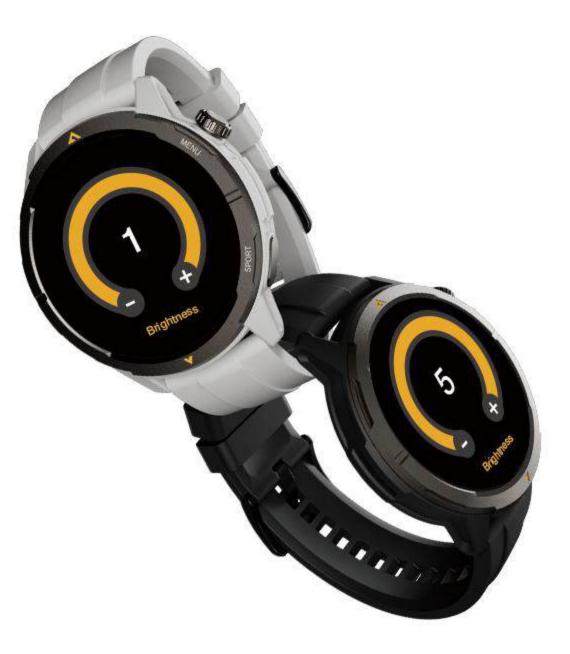

## Vivid AMOLED Display

The 1.43-inch AMOLED screen is designed for vibrant colors and sharp details. Whether outdoors or indoors, the Legion's 5 adjustable brightness levels ensure your screen is always perfectly visible, adapting seamlessly to any environment.