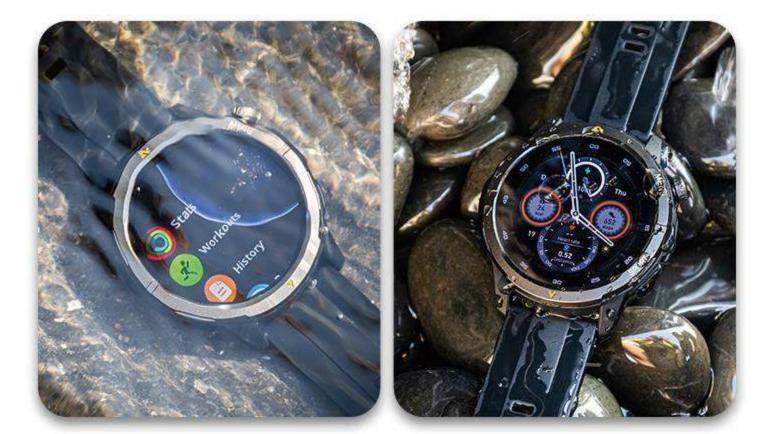

## **Dive-Proof Durability**

Rated 5 ATM, the Legion goes beyond simple waterproofness. Made to withstand water pressure up to 50 meters, it will thrive in all aquatic adventures. Swim, surf, or take on the rain—your Legion is unstoppable.

In general, 5ATM is suitable for everyday swimming and surface water activities. However, for diving or use in deeper water environments, it is recommended to use a specialized diving watch with a higher r ating—typically 10ATM or above.