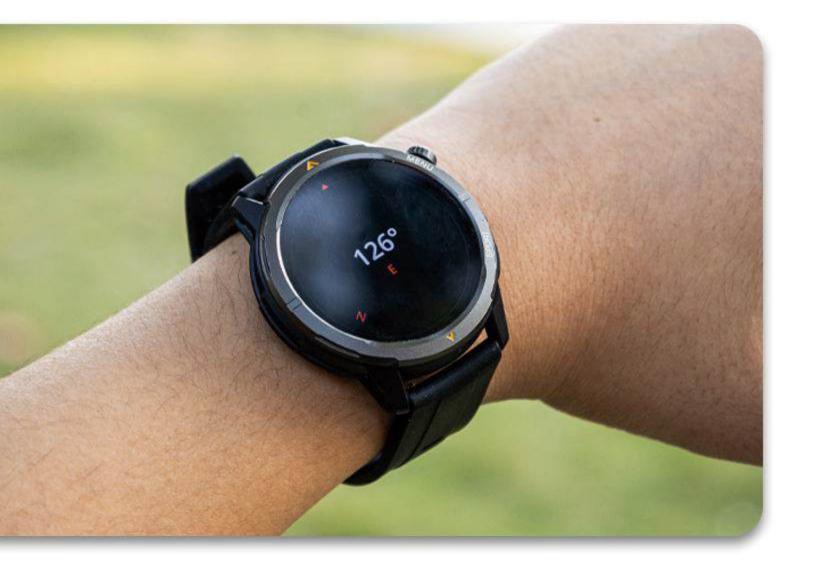

## **Precision Tracking**

Explore with confidence using the built-in GPS, an altitude and air pressure sensor, and a compass. Access the data, track your path and navigate with precision.