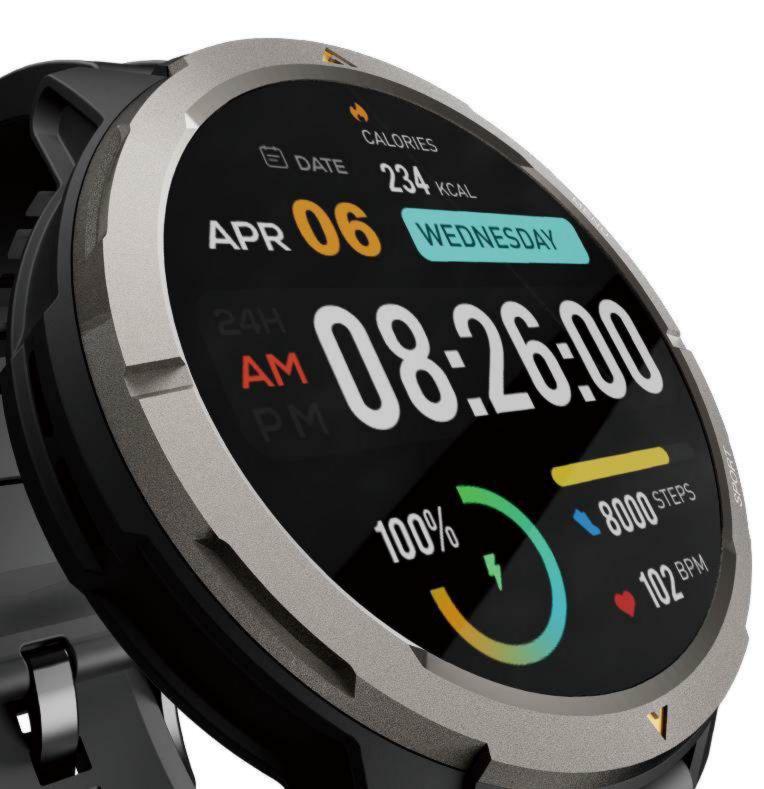

## Vivid AMOLED Display

The 1.43-inch AMOLED screen is designed for vibrant colors and sharp details. Whether outdoors or indoors, the Legion's 5 adjustable brightness levels ensure your screen is always perfectly visible, adapting seamlessly to any environment.

## **Health at a Glance**

The Legion is equipped with advanced sensors providing real-time data to keep your health in check. Track your daily well-being with heart rate, blood oxygen (SpO2), and stress level information. Understand your sleep like never before. Monitor patterns, analyze quality, and wake up better prepared to conquer your day.

## **Sport Without Limits**

Running, cycling or even yoga, the Legion adapts with over 100 different sports to track your performance and progress accurately.Access all your favorite activities easily with the quick access button!