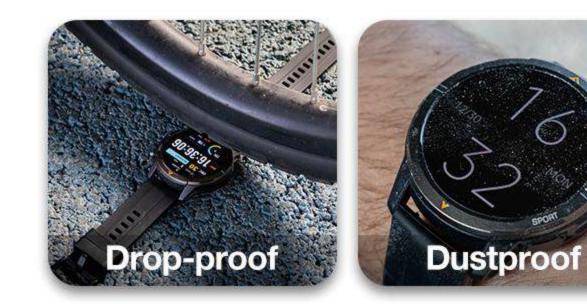

### 3. Certification | IP68:

Indicates resistance to both water and dust. The '6' denotes complete protection against dust ingress, while the '8' signifies that the watch continues to function reliably when submerged to a specified depth. IP68 provides superior dust protection compared to the ATM rating system.

#### 5. Shock Resistance

Durable Outdoor Watches: These are built to be more shock-resistant and can withstand significant impacts or drops. They often utilize tougher materials (e.g., reinforced plastics) and feature specialized shock-absorbing designs to ensure durability during extreme sports, hiking, or outdoor adventures.