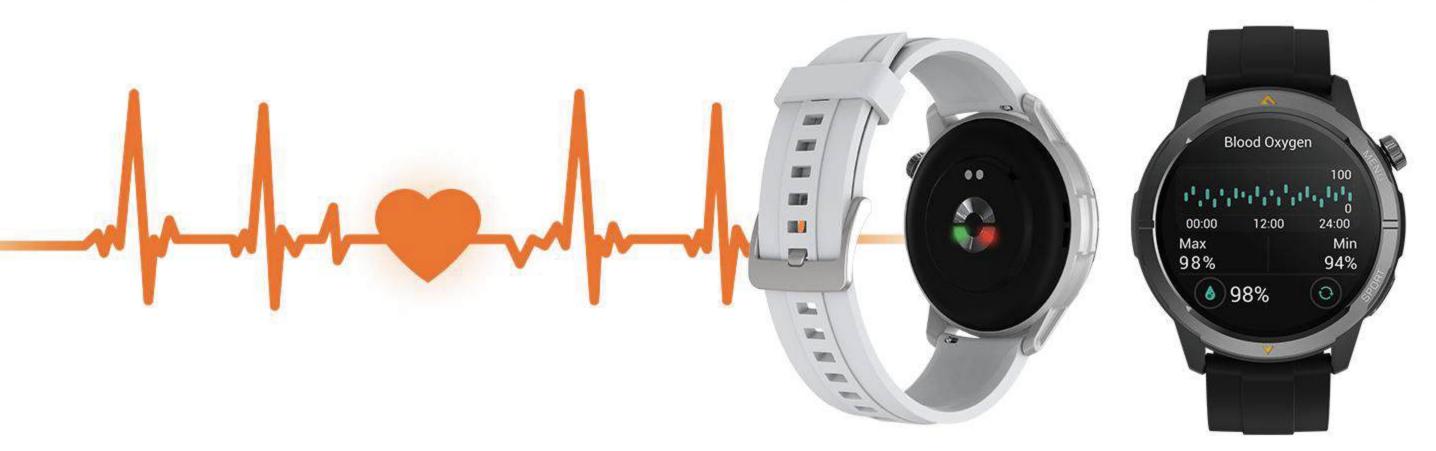

## **Health at a Glance**

The Legion is equipped with advanced sensors providing real-time data to keep your health in check. Track your daily well-being with heart rate, blood oxygen (SpO2), and stress level information. Understand your sleep like never before. Monitor patterns, analyze quality, and wake up better prepared to conquer your day.