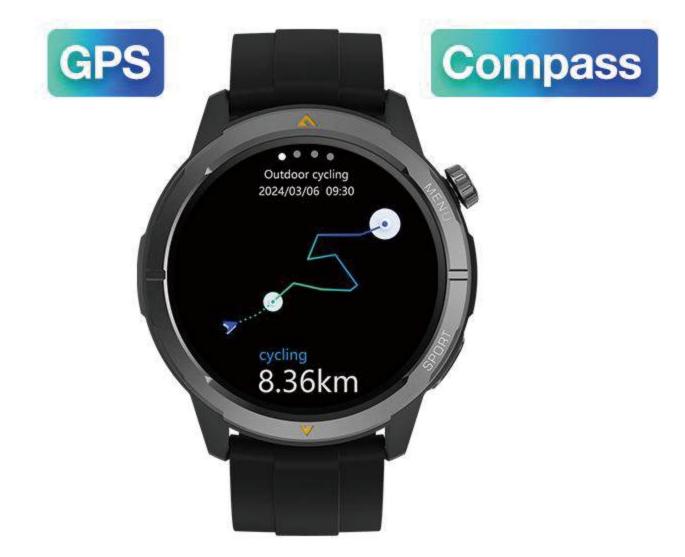

## **Precision Tracking**

Explore with confidence using the built-in GPS, an altitude and air pressure sensor, and a compass. Access the data, track your path and navigate with precision.