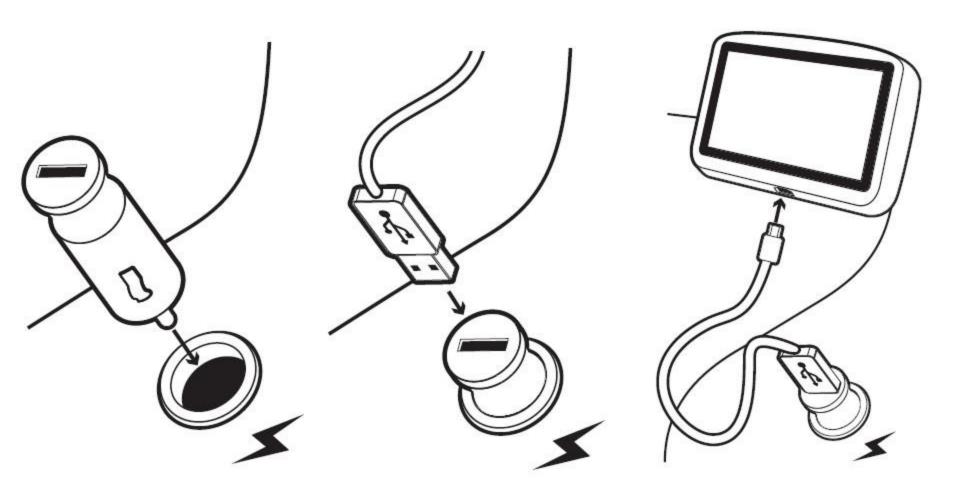

New: TomTom USB car charger Art# 9UUC.001.01

## New: TomTom USB car charger

- Charges devices with high power requirements (like PND's) faster than standard car chargers
- USB port allows you to also charge other devices like your mobile phone or MP3 player

#### 1.5 meter USB cable





### **CLA** adapter

- Input 12/24V output 1.2A 5V
- Compatible with all TomTom PND's in the market\*
- Also charges other mobile USB devices (like mobile phones and MP3 players)
- only 60 mm tall



# Installation





# Logistical details

- Box content:
  - CLA adapter
  - 1.5 meter CLA cable
  - Plastic tray
  - Window box (W\*D\*H): 90 \* 40 \* 230