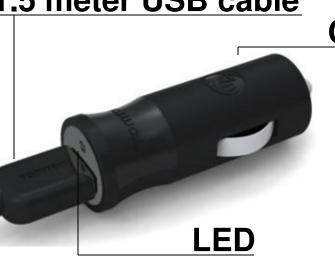

#### 1.5 meter USB cable

### **CLA** adapter

- Input 12/24V output 1.2A 5V
- Compatible with all TomTom PND's in the market\*
- Also charges other mobile USB devices (like mobile phones and MP3 players)
- only 60 mm tall