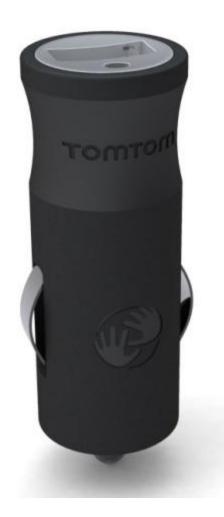

### **CLA** adapter

- Input 12/24V output 1.2A 5V
- Compatible with all TomTom PND's in the market\*
- Also charges other mobile USB devices (like mobile phones and MP3 players)
- only 60 mm tall