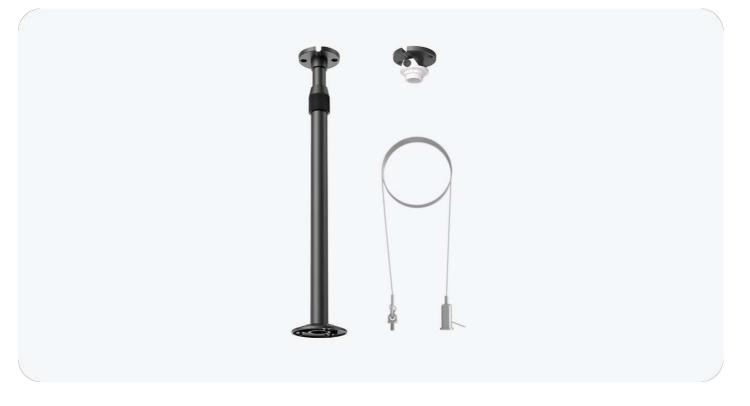

#### Introduction

Introducing the CM20 Mount Kit, expanding your CM20 deployment options with suspension rope, on-ceiling mount, and length-adjustable pole.

Effortlessly adjust height with suspension pole for precise positioning in any-sized room. Mount your CM20 on the ceiling with on-ceiling mount for superior audio coverage. For temporary setups, utilize suspension ropes for quick and easy adjustments.

### Specification

| Parameter        | Description                                                                                                                                                                       |
|------------------|-----------------------------------------------------------------------------------------------------------------------------------------------------------------------------------|
| Physical Feature | Length-Adjustable Pole: 350mm(up to 614mm)*67mm*67mm<br>On-ceiling Mount: 67mm*67mm*38mm<br>Suspension Rope: 3m<br>Carton Meas: 435*242*415mm<br>N.W/CTN: 4.7kg<br>G.W/CTN: 5.3kg |