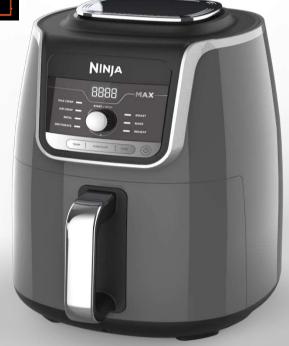

**Model Number** 

Product Description

Wattage

Capacity

**Settings** 

**Accessories** 

**Features** 

AF160EU

Ninja XL Air Fryer

Lower Fat Healthier Frying

1750W

5.2L Capacity, holds 1.4kg fries (6 portions)

- Digital Timer
- 6 programmable cooking functions: Max Crisp, Air Fry, Roast, Bake, Reheat and Dehydrate.
- · Ceramic coated crisper plate
- Up to 75% less fat than traditional frying methods.
- 30% quicker to cook and crisp your favourite foods
- Super fast airflow for even heating and crisping
- Variable temperature from 40°C to 240°C to gentle remove moisture for a crisp finish.
- 2 fan speeds: 1260 RPM and 2600 RPM.
- Easy to clean non-stick ceramic coating.
- Dishwasher safe parts