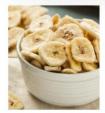

## Dehydrate

Precision Air slows down the fan and lowers the temperature to gently crisp up fresh ingredients into chips.

Reheat

Revive leftovers by gently warming to remove excess moisture, leaving you with the same crispy fries you had