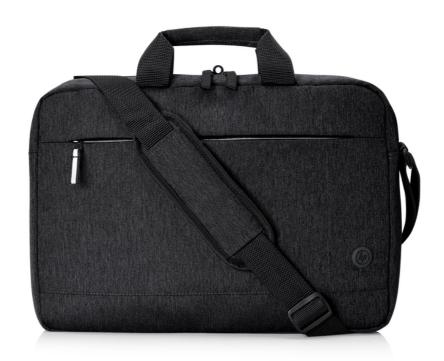

### Purpose meets style

Commute with a stylish and durable top load thoughtfully designed with the environment in mind and made with recycled fabric<sup>1</sup>. The HP Prelude Pro Recycled Top load comes with safety features for your peace of mind when you carry your devices from work to home and beyond.

## Designed with sustainability in mind

Made with 65% recycled external fabric 1 and finished with water-resistant coating, this top load combines a lightweight and stylish design to encourage innovators and achievers to be their best selves wherever they go.

#### Designed around you

The shoulder strap is adjustable and padded so you can hustle without restraints as you wade through a busy workday.

#### Stay organized on-the-go

Protect your laptop from bumps and scrapes with a 15.6" diagonal padded compartment. Zippered pockets designed to keep your belongings organized and give you easy access to phone, wallet, and keys on-the-go.

#### Commute worry-free

Protect your laptop and belongings with the lockable zippers when in a crowded area. Designed with reflective accents for visibility in limited daylight.