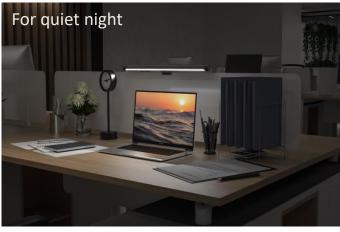

### No screen glare

 Asymmetrical optical design only illuminates the desk and eliminates reflective glare off the screen, which avoids eye fatigue.

## Stepless brightness and color temperature adjustment

 Free adjustment for brightness and color temperature to meet your different lighting requirement.