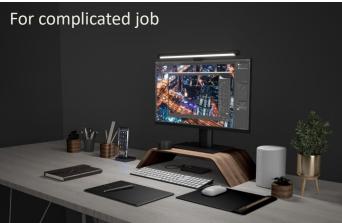

# Mi Computer Monitor Light Bar

### Create an immersion space for you

Hang & Use

Adjustable Brightness

Remote Control

Adjustable Angle

[EU version] ID: 30769; SKU: BHR4838GL

### Save desktop space

 Installation is simple and neat by mounting on the monitor.
No extra space required from the desk.