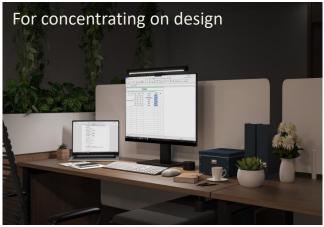

### No screen glare

 Asymmetrical optical design only illuminates the desk and eliminates reflective glare off the screen, which avoids eye fatigue.

## Stepless brightness and color temperature adjustment

 Free adjustment for brightness and color temperature to meet your different lighting requirement.