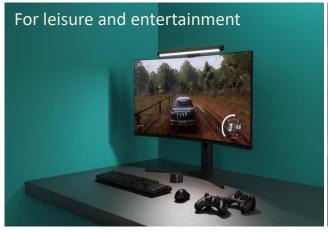

### Create an immersion space for you

Hang & Use

Adjustable Brightness

Remote Control

Adjustable Angle

[EU version] ID: 30769; SKU: BHR4838GL