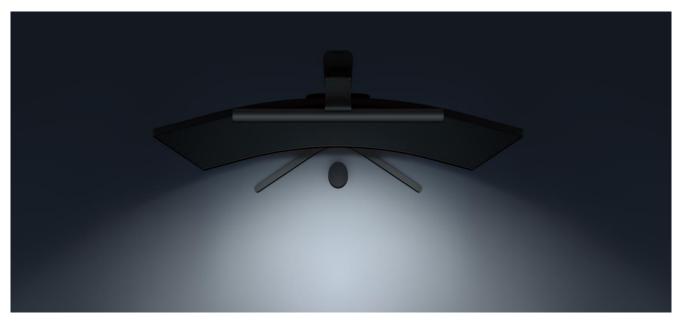

### Save desktop space

 Installation is simple and neat by mounting on the monitor.
No extra space required from the desk.

### Magnetic rotation structure

 The light bar can be rotated by 25 °to suit variable table and monitor height