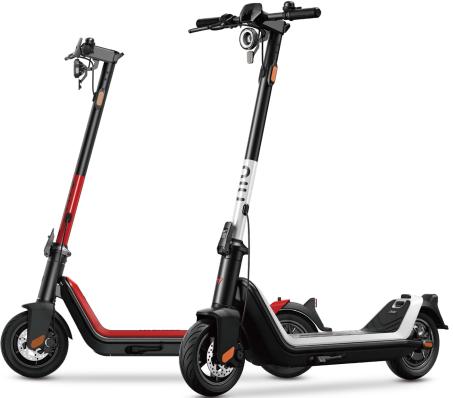

APP - CONNECTED

NIU ENERGY™-LITHIUM BATTERY

NIU MOTOR

**20**<sub>KM/H</sub>

TOP SPEED

40<sub>KM</sub>

RANGE

Battery

**5**<sub>H</sub>

BATTERY CHARGE TIME