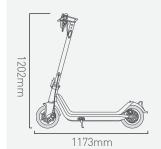

## OVERVIEW

541.5mm

Colour Folded

1173\*504\*541.5mm

Rider Minimum Age

14+

Max Rider Weight

Vehicle Weight (Inc. battery)

100 kg 18.5 kg

Folding Mechanism 2 Step Easy Folding

TIRES

Tire Type Tubeless Pneumatic

Front/Rear Tire Size 65/65-6

POWER 365Wh

30 Mins Max Continuous Output 600W

Rated Power 300W