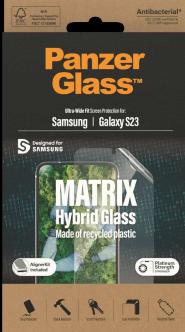

## **Ultra-Wide Fit Screen Protection for:**

## Samsung Galaxy S23

## **Ultra-Wide Fit.**

## Type:

MATRIX Hybrid Glass

EAN:

5711724073182

Item:

#7318

We need change. And MATRIX is change. It is made of 100% recycled plastic. It is designed to prolong the life of your Samsung. It comes in FSC-certified packaging. And it is developed to give you the best user experience ever: from easier installation to better protection. In other words: MATRIX does not do short cuts. MATRIX does not do "good enough". MATRIX does NOT break. It is a complete solution designed specifically for the S-series. MATRIX ensures 100% ultrasonic fingerprint reader compatibility, so you can be sure that your phone unlocks smoothly every time. It even comes with an AlignerKit that makes installation a piece of cake (seriously!).