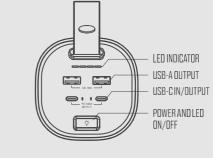

## **TECHNICAL SPECIFICATIONS**

#### **Battery capacity**

60,000mAh/ 3.2V (LiFePO4 Battery)

#### **Power Output**

USB-C (1,2): 5V/2.5A,9V/2A,12V/1.5A,20V5A (each 100W Max) USB-A (1,2): 5V/2.4A,9V/2.0A,12V/1.5A (each 18W Max) ToTal: 200W MAX

#### **Power Intput**

USB-C (1,2): 5V/2.5A,9V/2A,12V/1.5A,20V5A (each 100W Max) ToTal: 200W MAX

Vinalo