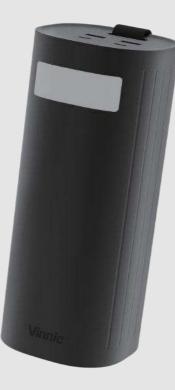

# **MOUNT PARKER** 200W FLASH POWERBANK PD

QC 60,000MAH | 200W PD | 18W QC

**Dimensions** 

78.3 x 78.3 x 190

Weight

1.36kg