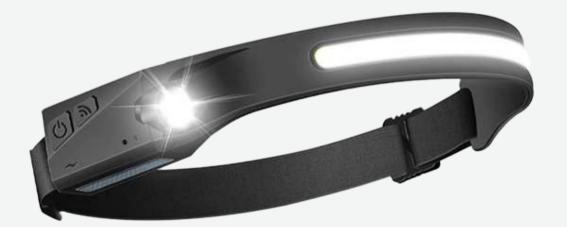

## **Denver SSH-50**

- Wide COB light on front (300lm) + a XPE LED light on the side
- Wave sensor button to turn headlamp on/off by hand movement
- Five levels: COB 100%, COB 50%, XPE 100%, XPE 50% & Strobe
- Beam distance: Approximately 100 meters
- IPX4 splash resistant
- Built-in 1200mAh battery wiht a runtime from 2.5-6 hours (depending on the light mode)

- 40

\*\*

Highlights
300lm COB light, 120lm XPE light, Headband, wave
sensor button, IPX4

•

Battery
1200mAh rechargeable battery

• •

Connections
USB-C for charging