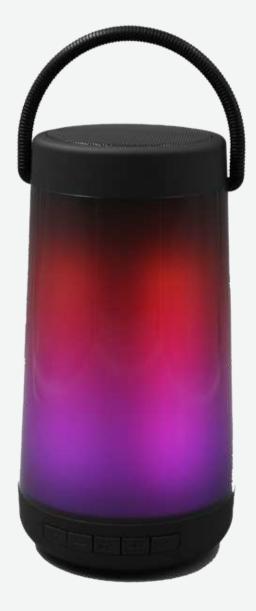

## **Denver BTL-311**

- Bluetooth speaker
- 5W output
- LED light show
- Operating range up to 10 meters
- Built-in rechargeable battery 1200 mAh
- Playtime up to 2 hours per charge

## **.**

- Highlights Bluetooth, Light effects
- **¥** Power

Built-in rechargeable battery

- E Battery 1200mAh lithium battery
- O Connections Bluetooth
- Image: Non-Strain Strain Strain