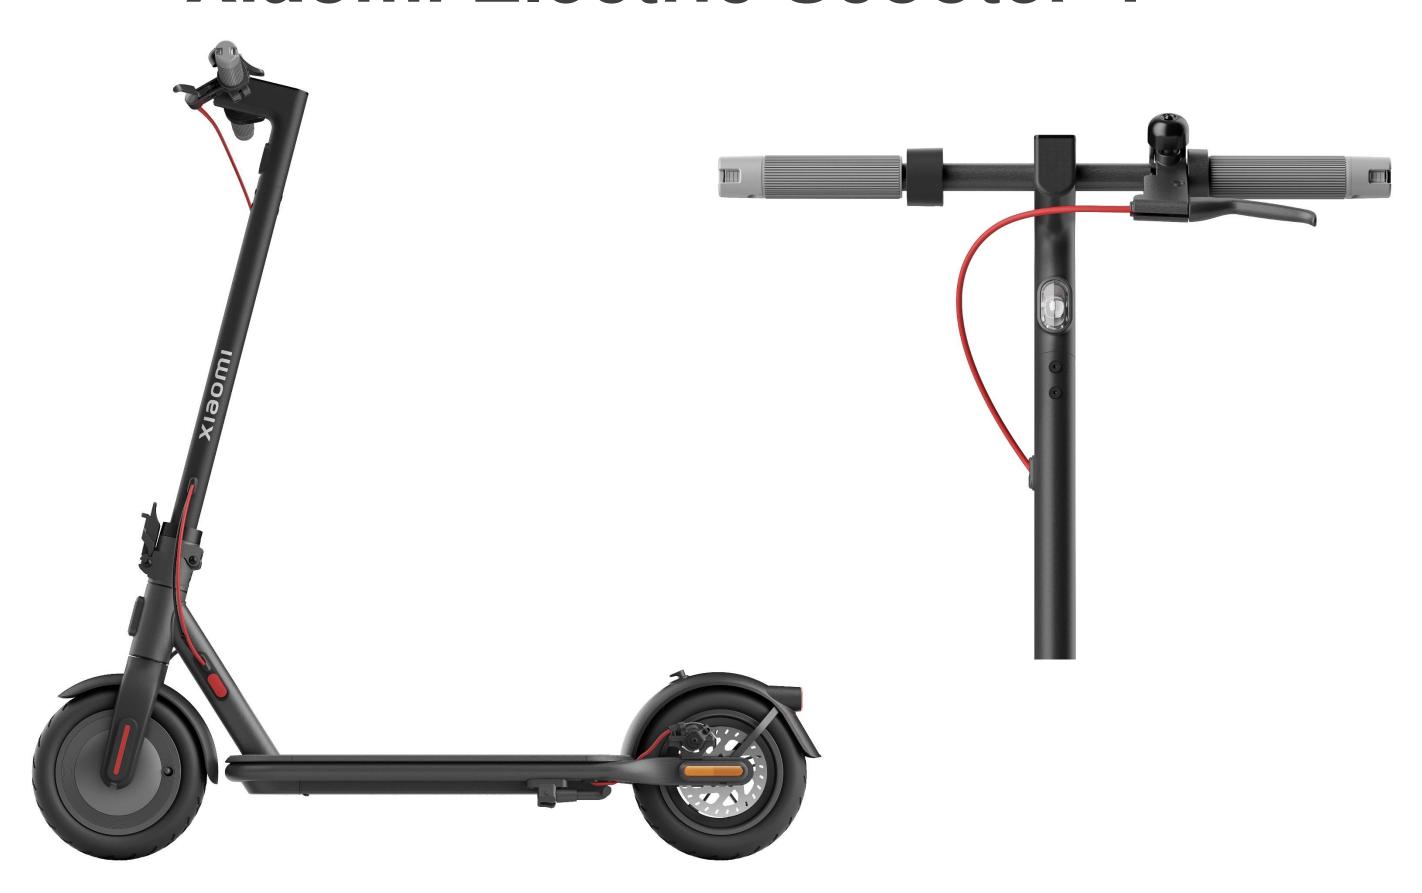

#### **Portable Design**

- Sleek and elegant, portable and safe
- Takes only 3 seconds to fold and go

### **Dual Braking System**

 Upgraded double-action disc brake at rear wheel, improve control efficiency; together with E-ABS system at front wheel, the braking distance will be much shorter