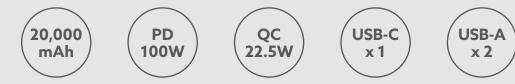

#### **Battery Capacity**

20000mAh 3.7V/74Wh

#### **Power Input**

Type-C1 Input: 5V---3A, 9V---3A, 12V---3A, 15V---3A, 20V---3A (60W Max)

#### **Power Output**

Type-C1 Output: 5V---3A, 9V---3A,12V---3A,15V---3A,20V---5A (100W Max) USB-A1 Output: 4.5V---5A, 5V---4.5V, 5V---3A, 9V---2A, 12V---1.5A (22.5W Max) USB-A2 Output: 5V---3A, 9V---2V, 12V---1.5A (18W Max)

#### **Total Output**

100W (MAX)