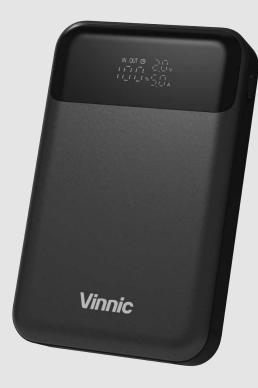

# Vinnic®

## ANETO 100W FAST CHARGE POWER BANK with Digital Display

## PACKAGING INCULDED \_\_

O ANETO

Product of V change with

 $\odot$  Charging Cable

**Dimensions** 133\*83\*26mm

Weight

382q

SKU

VPPB-HV100WG1-20BK

| innic Power. Vinnic trademark is registered. All the other trademarks and registered trademark are the property of their respective owners. All specifications are subject to |
|-------------------------------------------------------------------------------------------------------------------------------------------------------------------------------|
| out prior noitce.                                                                                                                                                             |