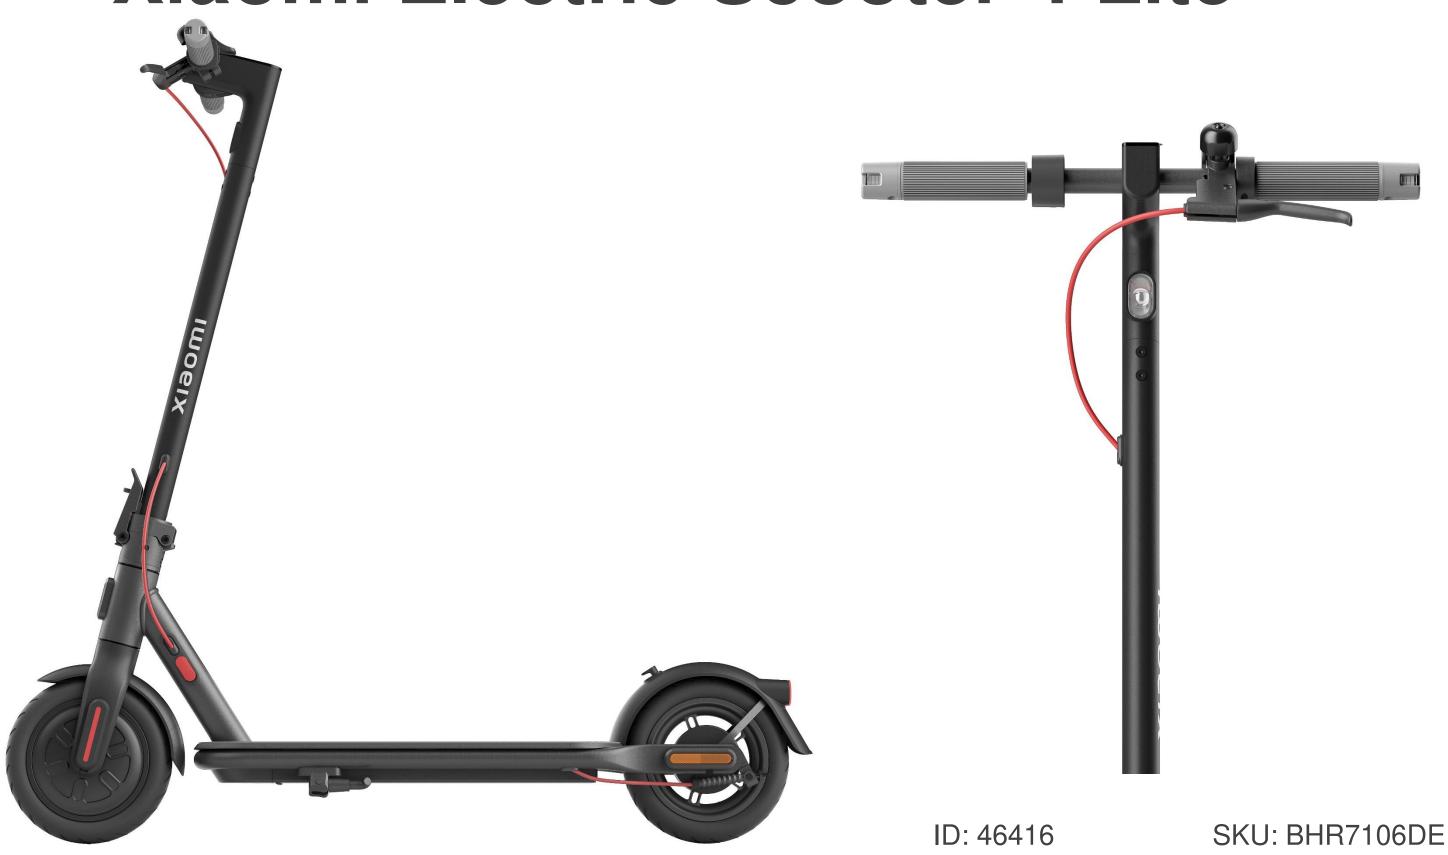

# **Dual Braking System**

The drum brake at back wheel and E-ABS system at front wheel, shortening the braking distance ensuring safe stopping

## **Pneumatic Tire**

8.5 inch pneumatic tires effectively absorb shocks and prevent slipping

Speed/Battery/Status/Mode