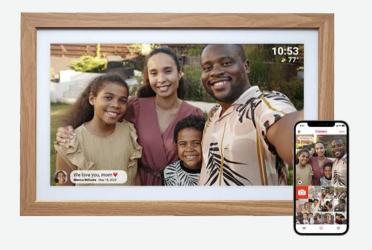

## **Denver PFF-2162LW**

- Smart 21.5" Wi-Fi photoframe with FULL HD IPS touchscreen & 32 GB flash storage (eMMC)
- Wooden oak frame & VESA compatible
- Pre-installed FRAMEO software
- Download app to your smartphone and then push photos & videos through to the FRAMEO photoframe
- Dual band Wi-Fi (2.4Ghz & 5GHz)
- FRAMEO is a new kind of social media based on photos have hundreds of friends pushing pictures & videos directly to the photoframe
- Add text to the pictures
- Photoframe owner has control over display, friends can be added and deleted directly from the touchscreen
- Set time for rotation of pictures between 10 sec. and 30 mins.
- Timer function to make the FRAMEO photoframe turn off automatically at night

## Size, Storage & Resolution

- 21.5" FULL HD IPS touchscreen
- 32GB flash storage
- 1920x1080 pixel resolution with contrast 1000:1

- 43

Highlights 21,5", FULL HD IPS touchscreen, Wi-Fi, MicroSD,

• )

Power 230V~50Hz AC/DC adaptor