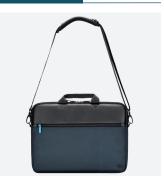

#### Trolley strap

#### Shoulder strap

Adjustable and removable shoulder strap

- Compact design
- Hard-wearing material(nylon)

- 2 carry handles
- Designed in France