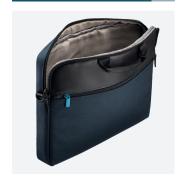

# MOBILIS CARE & CARRY

# **EXECUTIVE**

The Executive collection receives an elegant and functional design, to better meet your essential requirement : carrying your tablet or laptop everywhere, without fear of shocks and scratches.

Thanks to its water-repellent material, its ingenious layout and its thoughtful and modern design, it is adaptable to any situation and can be used everyday to go to your office or



### **COMPACT BRIEFCASE**

Size 11-14" Ref. 005029









## **EXECUTIVE**

### **COMPACT BRIEFCASE 11-14"**

#### **PLUS-PRODUCTS**

#### 1 reinforced compartment



#### 1 accessories front pocket



#### Trolley strap



#### Shoulder strap



Adjustable and removable shoulder strap

- Compact design
- Hard-wearing material(nylon)

- 2 carry handles
- Designed in France

### **SPECIFICATIONS**

| Ref    | Product designation          |                    | EAN code      |              |
|--------|------------------------------|--------------------|---------------|--------------|
| 005029 | Executive 3 CoverBook 11-14" |                    | 3700992508986 |              |
|        |                              |                    |               |              |
| Weight | Interior dimensions          | Exterior dimension | ons           | PCB quantity |
| 290 gr | 365 x 265 x 45 mm            | 385 x 280 x 45 n   | nm            | 10           |