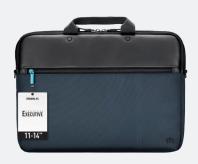

### **COMPACT BRIEFCASE**

Size 11-14" Ref. 005029

### **COMPACT BRIEFCASE 11-14"**