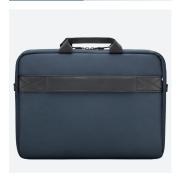

### **COMPACT BRIEFCASE**

Size 11-14" Ref. 005029

### **COMPACT BRIEFCASE 11-14"**

#### Shoulder strap

Adjustable and removable shoulder strap

- Compact design
- Hard-wearing material(nylon)

- 2 carry handles
- Designed in France