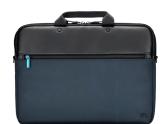

### **COMPACT BRIEFCASE**

Size 11-14" Ref. 005029

### **COMPACT BRIEFCASE 11-14"**