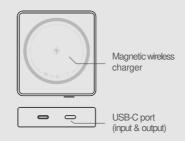

# MANA MAGNETIC WIRELESS POWERBANK

8,000MAH | 20W PD | 15W WIRELESS CHARGER

8,000MAH BATTERY

15W WIRELESS CHARGING

20W POWER DELIVERY

MAGNEIC ATTACHMENT

CHARGE TWO DEVICES AT ONCE

#### **Power Input**

USB-C 5V/3A, 9V/2.25A (20W Max)

#### **Power Output**

USB-C 5V/3A, 9V/2.25A (20w Max) Wireless output 15W (Max)