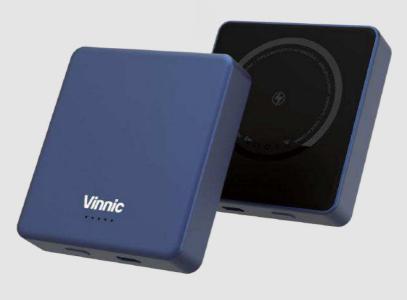

# MANA MAGNETIC WIRELESS POWERBANK

8,000MAH | 20W PD | 15W WIRELESS CHARGER

8,000MAH BATTERY

15W WIRELESS CHARGING

20W POWER DELIVERY

MAGNEIC ATTACHMENT

CHARGE TWO DEVICES AT ONCE

#### **Battery Capacity**

8,000 mAh (30.8Wh) lithium polymer

#### **Power Input**

USB-C 5V/3A, 9V/2.25A (20W Max)

#### **Power Output**

USB-C 5V/3A, 9V/2.25A (20w Max) Wireless output 15W (Max)

# **Dimensions** 70×65×17 mm

Weight

149 g