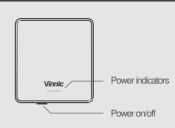

# MANA MAGNETIC WIRELESS POWERBANK

8,000MAH | 20W PD | 15W WIRELESS CHARGER

8,000MAH BATTERY

15W WIRELESS CHARGING

20W POWER DELIVERY

MAGNEIC ATTACHMENT

CHARGE TWO DEVICES AT ONCE

#### **Battery Capacity**

8,000 mAh (30.8Wh) lithium polymer

#### **Power Input**

USB-C 5V/3A, 9V/2.25A (20W Max)

#### **Power Output**

USB-C 5V/3A, 9V/2.25A (20w Max) Wireless output 15W (Max)