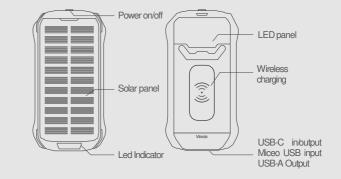

## SACA PEAK MULTI-FUNCTION SOLAR POWERBANK

LED PANEL | WIRELESS CHARGING | 3X USB OUTPUT

SOLAR CHARGING INPUT PD 15W IN/OUTPUT

WIRELES S CHARGE R

CHARGE THREE DEVICES AT ONCE

## Battery Capacity 10,000mAh/3.7V (37wh) 20,000mAh/3.7V (74wh)

Power Input Solar input: 5.5V/300mA Micro USB: 5V/2A USB-C: 5V/2A

**Power Output** USB-A 1/2: 5V/3.1A TYPE-C: 5V/3.1A Wireless output: 5W

## Dimensions 179\*94.5\*27.6 mm

Weight 580 g

PACKAGING INCULDED

SACA PEAKCharging Cable

0

vinnicpower

-

vinnicpower