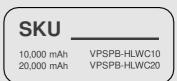

## Battery Capacity 10,000mAh/3.7V (37wh) 20,000mAh/3.7V (74wh)

Power Input Solar input: 5.5V/300mA Micro USB: 5V/2A USB-C: 5V/2A

**Power Output** USB-A 1/2: 5V/3.1A TYPE-C: 5V/3.1A Wireless output: 5W