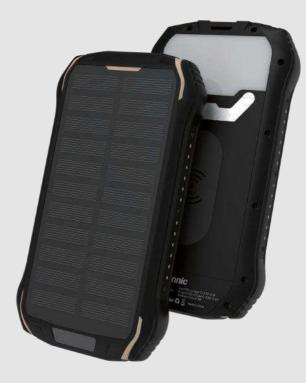

Vinnic®



## SACA PEAK MULTI-FUNCTION SOLAR POWERBANK

LED PANEL | WIRELESS CHARGING | 3X USB OUTPUT



SOLAR CHARGING INPUT PD 15W IN/OUTPUT



WIRELES S CHARGE R



CHARGE THREE DEVICES AT ONCE



## **TECHNICAL SPECIFICATIONS**

## Battery Capacity 10,000mAh/3.7V (37wh) 20,000mAh/3.7V (74wh)

Power Input Solar input: 5.5V/300mA Micro USB: 5V/2A USB-C: 5V/2A

**Power Output** USB-A 1/2: 5V/3.1A TYPE-C: 5V/3.1A Wireless output: 5W

## Dimensions 179\*94.5\*27.6 mm

Weight 580 g



PACKAGING INCULDED

SACA PEAKCharging Cable







0

vinnicpower

-

vinnicpower

VINNICPOWER.COM

Product of Vinnic Power. Vinnic trademark is registered. All the other trademarks and registered trademark are the property of their respective owners. All specifications are subject to change without prior noitce.