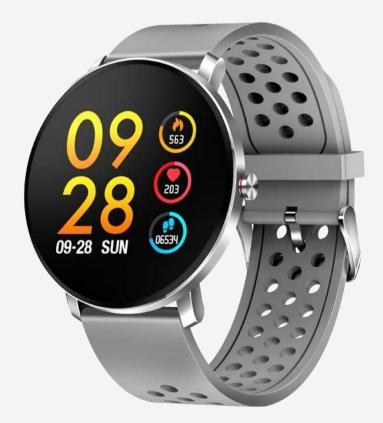

## **Denver SW-171 GREY**

- Bluetooth smartwatch with heartrate sensor
- 1.3-inch full touch IPS display + one return button on the side for easy navigation
- IP67 Dust & Waterproof
- Multi-Sport Mode (Running, Walking, Indoor Run & Cycling)
- Track your sport performance
- Track your sleep
- Built-in HR sensor, monitor your heart rate.
- Blood pressure indicator (not medical grade)
- Monitor your daily activity and sleep
- Display SMS, emails, calendar events and social media activity
- Smart wake-up, raise or shake your arm to wake up the device
- Fully compatible with iOS8 or above and Android 4.4 or above
- Built-in rechargeable battery 150mAh
- Battery use time: 7-10 days. Standby: up to 15 days
- Compatible with Apple Health