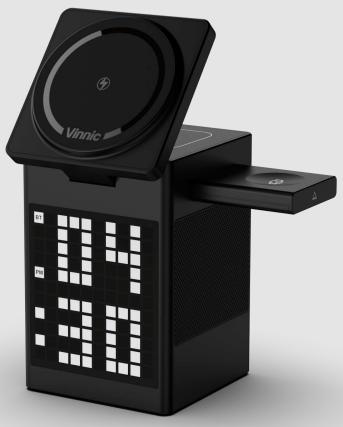

## 5-IN-1 PIXEL ART WIRELESS CHARGING DOCK

Pixel Digital Display | BT Speaker | Alarm Clock | Dynamic Audio Display

## **TECHNICAL SPECIFICATIONS**

**Battery Capacity BT Version** V5.3

1000mAh

Weight **Power Input** USB-C: 9V--3A 286.7g

**Power Output** 

66\*66.3\*108mm Mobile: 15W (MAX)

AirPods: 5W

Apple Watch: 2.5W Speaker Output:  $4\Omega$  5W **Dimensions** 