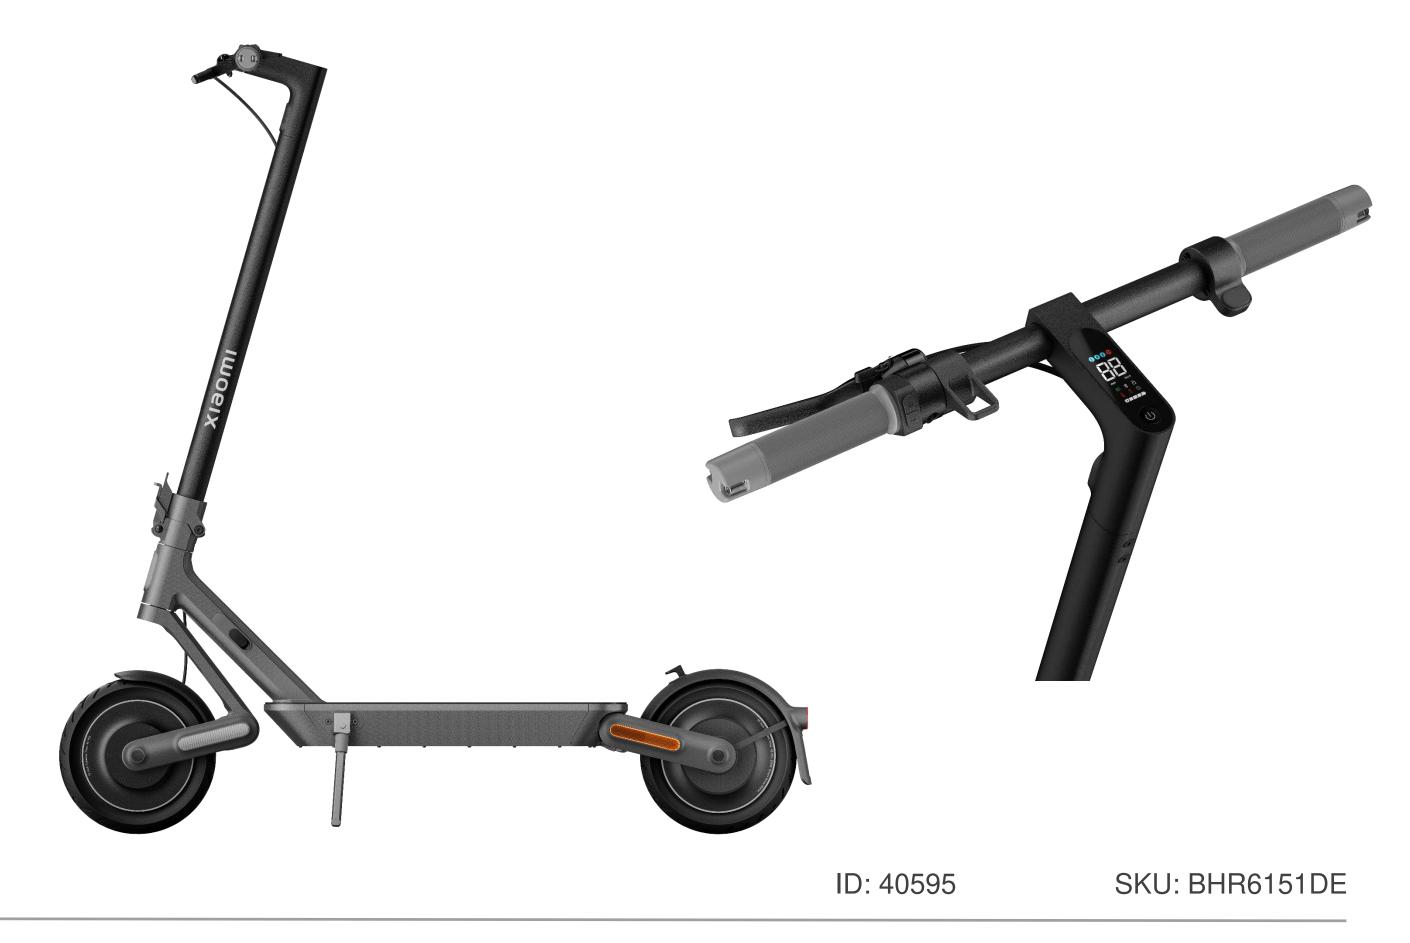

#### **Connects to Xiaomi Home App**

• Check the riding speed and remaining power in real time after pairing your scooter through Bluetooth with your phone

#### Motor

- 500W rated power motor, peak power up to 940W, enhanced power, climbing slope up to 25%
- S+ mode offers a higher acceleration

#### **Fast charger**

• 124W fast charger, 6.5H to fully charge the scooter