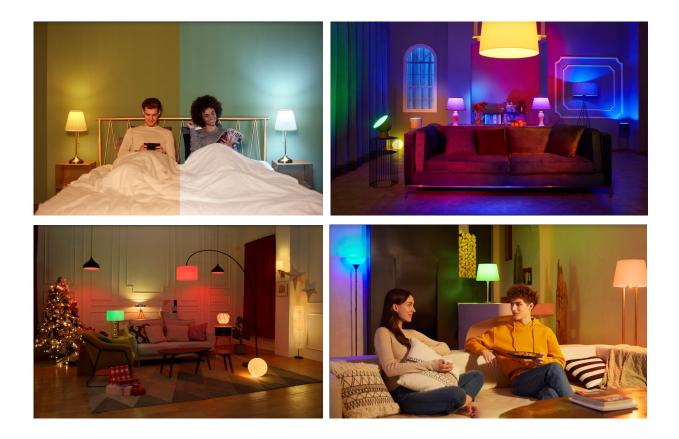

### Adjustable color temperature

 Set the color temperature anywhere between 1700k to 6500k

#### **Dazzling adjustable colors**

 RGB color lighting allow Mi Smart LED Bulb to provide various color for any situation.

#### **Smart Voice Control**

- Work with Google Assistant , Amazon Alexa
- Use voice to turn on/off light , change color temperature and brightness