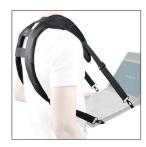

#### **SHOULDER STRAP**

O01025 Ergonomic shoulder strap with neck pad 2 attachment points

O01027
Safety shoulder strap with security tear-off system
2 attachment points

O01024
Typing and transport
shoulder strap
4 attachment point

**001026**Ergonomic **harness**4 attachment points

O01048
Basic shoulder strap with 4 soft rings
2 attachment points