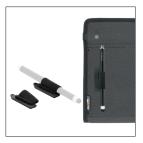

#### **STYLUS**

001030 - Pack of 10 Retractable capacitive styluses & spiral cord

001054 - Pack of 10 Capacitive stylus & spiral

001053 Capacitive stylus per unit

001033 - Pack of 10 Spiral cord & elastic tube

001032 - Pack of 10 Spiral cord

001080 - Pack of 10 Adhesive Stylus Holder with universal capacitive stylus and spiral cord

001059 - Pack of 10 Only adhesive stylus holder. Compatible with retractable stylus 001030

001081 Universal adhesive holder for stylus or pen

@MOBILIS