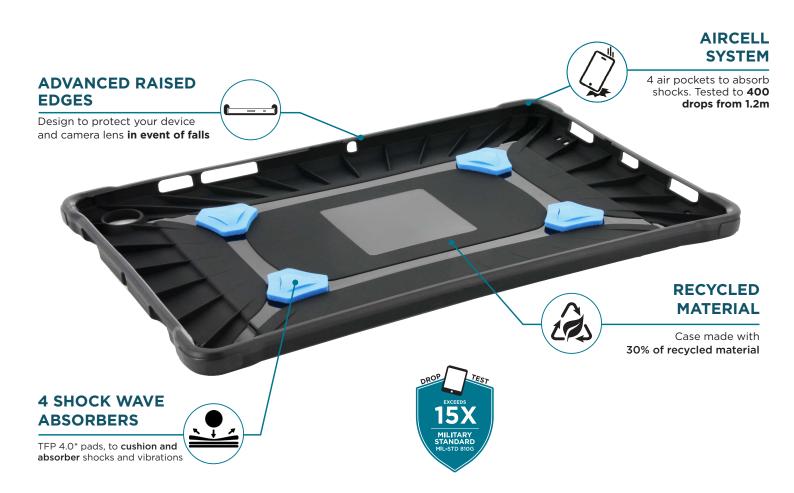

## **PROTECH**

PROTECH reinforced protective cases are cleverly designed to protect your devices efficiently if they happen to be dropped. Several technologies using different materials have been developed to cushion shocks, absorb the shockwave and disperse the energy of the impact. The exclusive combination of several protection elements means that PROTECH is highly resistant to falls and drops, in fact, 15 times higher than the requirements of military standard

#### The new generation of MOBILIS® exclusive anti-shock material

Specifically made to cushion shocks even the most violent, it instantly absorbs up to 90% of impact energy, then disperses it. Thus, no shock wave is transmitted to your device. This new TFP 4.0 generation is reinforced with more microcells, to be more efficient in repeated impact absorption.