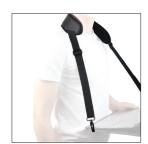

# MORE SOLUTIONS WITH ACCESSORIES

Whatever options you choose for your PROTECH case, you can add complementary and compatible accessories. Thanks to them, you will gain in working comfort and you will easily optimise all your work actions.

#### **SHOULDER STRAP**

O01025 Ergonomic shoulder strap with neck pad 2 attachment points

O01027
Safety shoulder strap with security tear-off system
2 attachment points

O01024
Typing and transport
shoulder strap
4 attachment point