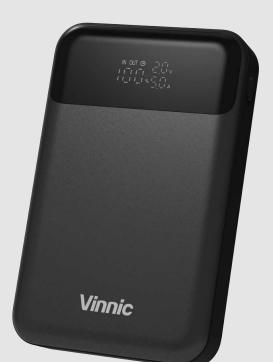

# **Vinnic**®

# **ANETO+**130W FAST CHARGE POWER BANK

with Digital Display

## **TECHNICAL SPECIFICATIONS**

### **Battery Capacity**

20000mAh 3.7V/74Wh

# Weight

394q

#### **Dimensions**

133\*83\*26mm