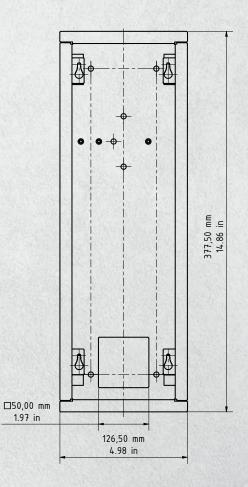

## **TECHNICAL DRAWINGS**

D2102KV Flush-mounting housing (backbox)

Important note for cavity mounting (e.g. in pedestals and mailboxes):

To protect the electronic units, please ensure that the technical components are protected against dripping and running water caused by condensate or entering the mounting space through openings. To protect the electronic units, ensure that the mounting space inside is not accumulating water.

Sufficient air circulation must be ensured, as well as unobstructed drainage of water at the base of the installation.

Failure to do so will result in warranty being declined.

355,00 mm 13.98 in

General tolerance DIN/EN 2768 -mK Wall cut-out dimension +4 mm/0.15 in