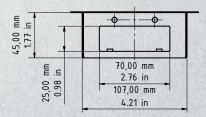

## **TECHNICAL DRAWINGS**

D2102KV Flush-mounting housing (backbox)

Important note for cavity mounting (e.g. in pedestals and mailboxes):

To protect the electronic units, please ensure that the technical components are protected against dripping and running water caused by condensate or entering the mounting space through openings. To protect the electronic units, ensure that the mounting space inside is not accumulating water.

Sufficient air circulation must be ensured, as well as unobstructed drainage of water at the base of the installation.

Failure to do so will result in warranty being declined.

355,00 mm 13.98 in

General tolerance DIN/EN 2768 -mK Wall cut-out dimension +4 mm/0.15 in