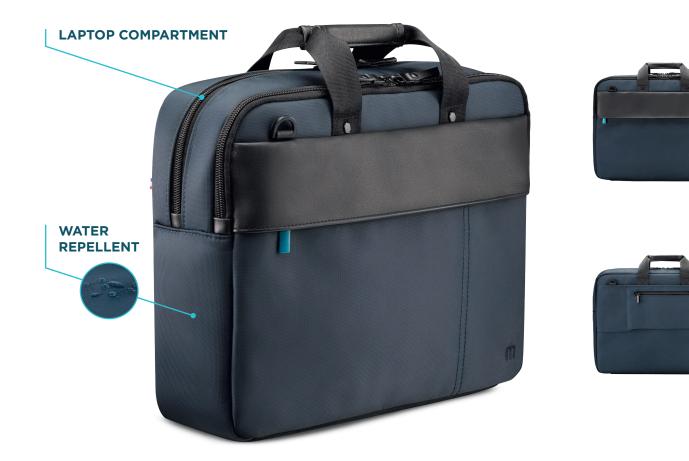

#### PLUS-PRODUCTS

1 reinforced tablet compartment 1 compartment with organizer

With zippered pocket

Shoulder strap

Adjustable and removable shoulder strap

Product with a large load capacity
Hard-wearing material (nylon)
Designed in France