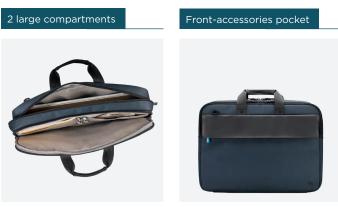

#### PLUS-PRODUCTS

1 reinforced tablet compartment 1 compartment with organizer

With zippered pocket

Shoulder strap

Adjustable and removable shoulder strap

Product with a large load capacity
Hard-wearing material (nylon)
Designed in France