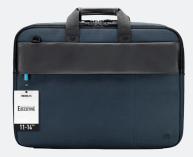

## EXECUTIVE

### TOPLOADING BRIEFCASE 11-14"

#### PLUS-PRODUCTS

1 reinforced tablet compartment 1 compartment with organizer

With zippered pocket

Shoulder strap

Adjustable and removable shoulder strap

Product with a large load capacity
Hard-wearing material (nylon)
Designed in France

#### SPECIFICATIONS

| Ref    | Product designation                |                     | EAN code      |              |
|--------|------------------------------------|---------------------|---------------|--------------|
| 005032 | Executive 3 Twice Briefcase 11-14" |                     | 3700992509013 |              |
|        |                                    |                     |               |              |
| Weight | Interior dimensions                | Exterior dimensions |               | PCB quantity |
| 580 gr | 355 x 260 x 85 mm                  | 380 x 270 x 100     | mm            | 10           |