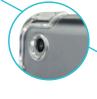

## PROTECTIVE CASE

FOR GALAXY TAB A8 10.5" (SM-X200/SM-X205) Ref. 061010

**EDGES SYSTEM** 

event of a fall

Protect the screen in the