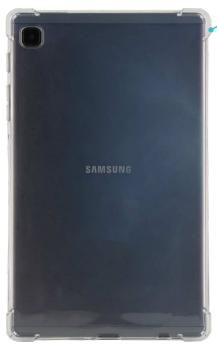

## **AIR CELL SYSTEM**

Air cell on each of the 4 corners composed of multiple flexible ridges

Galaxy Tab A8

| Ref    | Product                                                          | EAN code      | Dimensions with pack | Weight with pack | SPCB | РСВ |
|--------|------------------------------------------------------------------|---------------|----------------------|------------------|------|-----|
| 061010 | R Series for Galaxy Tab A8 10.5" (SM-X200/SM-X205) - Transparent | 3700992525815 | 167 x 287 x 17 mm    | 156 gr           | 5    | 40  |