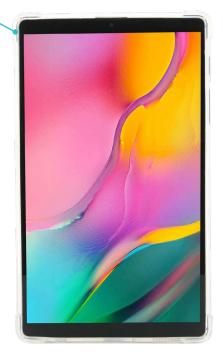

## **R SERIES**

On a daily basis, R SERIES cases efficiently combine protection and sobriety, thanks to its slim shell and a reinforced corner system.

- **⊘** Custom-made rugged case
- functionalities
- **⊘Many references available**

## PROTECTIVE CASE

FOR GALAXY TAB A8 10.5" (SM-X200/SM-X205) Ref. 061010

**EDGES SYSTEM** 

event of a fall

Protect the screen in the