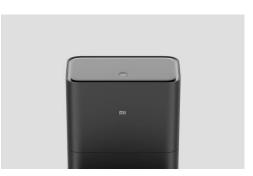

# Mi Robot Vacuum-Mop 2 Ultra Auto-empty Station

ID:34265 SKU:BHR5196EU

## One-key control of cleaning/dust collection

 The key position is located at a moderate height and can be controlled without squatting

### Focus on details

- Dust collection/charging 2 in 1
- Straight line and transparent air duct design
- With special dust box for dust collection