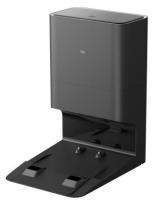

## One-key control of cleaning/dust collection

 The key position is located at a moderate height and can be controlled without squatting

### Focus on details

- Dust collection/charging 2 in 1
- Straight line and transparent air duct design
- With special dust box for dust collection