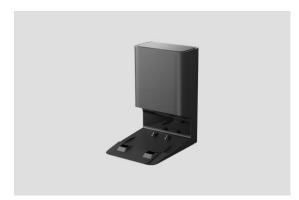

## One-key control of cleaning/dust collection

 The key position is located at a moderate height and can be controlled without squatting

### Focus on details

- Dust collection/charging 2 in 1
- Straight line and transparent air duct design
- With special dust box for dust collection