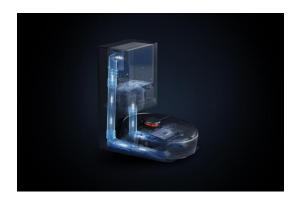

### Dual-channel dust collection, emptying the dust box in 10 seconds.

- 16500pa rapid dust collection
- Suction and blowing cycle design
- Real-time monitoring of air duct pressure

#### **Dual-channel dust collection**

With strong airflow of 16500Pa, the dust box can be emptied within 10s.

4L super antibacterial dust bag

Dust collection/charging 2 in 1

One-key control of cleaning/dust collection

Straight line and transparent air duct design