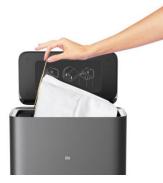

### 4L large capacity dust bag

•The 4L large capacity dust bag has 10 times the dust collection capacity of the large-capacity dust box

#### **Dual-channel dust collection**

With strong airflow of 16500Pa, the dust box can be emptied within 10s.

4L super antibacterial dust bag

Dust collection/charging 2 in 1

One-key control of cleaning/dust collection